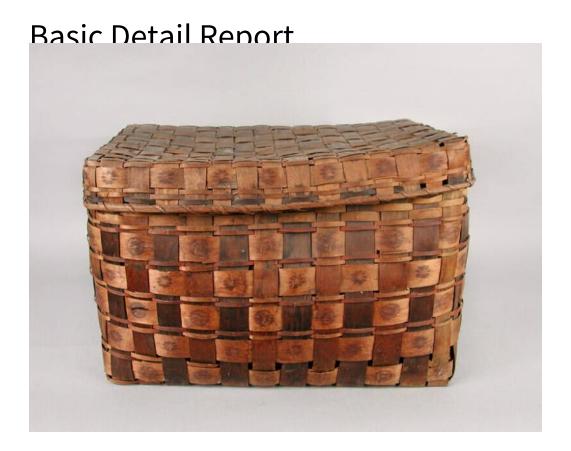

## **Title Covered Basket**

Date 1830-1860

Primary Maker Tunxis People

Medium Plain-woven ash

Description Rectangular, covered storage basket made of plain-woven ash. The rectangular rim is single wrapped and double reinforced, with half-round interior reinforcement and flat exterior reinforcement. The warp splints are wide. Some weft splints are narrow, others are wide. Swabbing on the odd warp splints is colored in walnut. Swabbing on the weft splints is colored in Spanish brown. The basket is stamped with two designs. It is lined with an 1838 newspaper from Hartford, Connecticut.

Dimensions Primary Dimensions (height x width x depth):  $14\,5/8\,x\,24\,x\,17\,1/2$  in. (37.1 x 61 x 44.5cm)