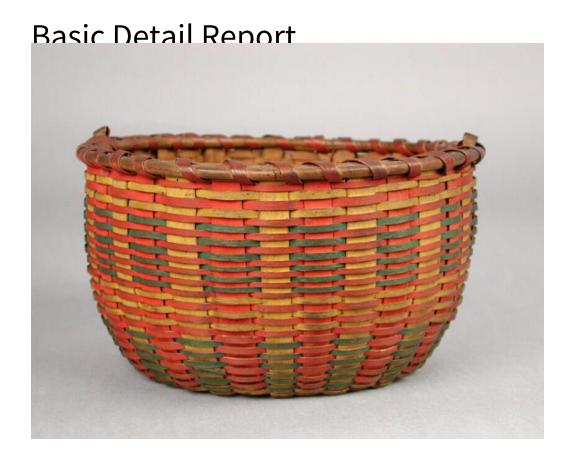

## Title Basket

Date about 1890

Primary Maker Tantaquidgeon family

Medium Plain-woven ash and oak

Description Round, plain-woven ash and oak basket. The round rim is single wrapped and rouble reinforced, with round interior and exterior reinforcement. Two small loop handles attach at the ear of the basket. The warp splints are medium width and the weft splints are narrow. The splints are tapered. The base is closed. All the warp splints have swabbing in vermillion and chrome yellow. The weft splints have swabbing in vermillion, yellow, and green (a blend of

The weft splints have swabbing in vermillion, yellow, and green (a blend of indigo and chrome yellow).

Dimensions Primary Dimensions (height x width x depth):  $4\,3/16\,x\,7\,1/8\,x\,7\,13$  /16in. (10.6 x 18.1 x 19.8cm)