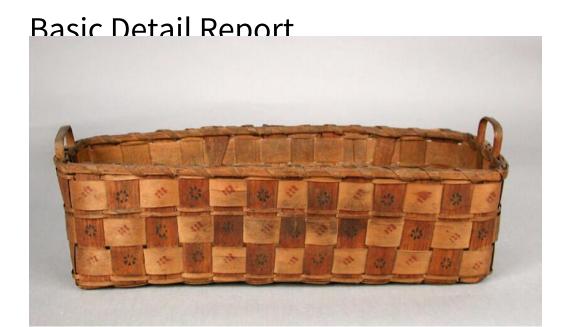

## Title Basket

Date about 1860

Primary Maker Mahican People

Medium Plain-woven ash

Description Rectangular, plain-woven ash basket with a rectangular rim. The basket is long and narrow. The rim is single wrapped and double reinforced, with thick, flat interior and exterior reinforcement. The basket has two handles attached on the interior. The warp splints are medium to wide. Some weft splints are noarrow, others are medium to wide. Swabbing on the odd warps is colored with Spanish brown wash. The basket has two stamped designs in Spanish brown and indigo. The bottom of the basket is oil stained and broken. Dimensions Primary Dimensions (height x width x depth):  $5\,3/8\,x\,16\,1/8\,x\,6\,7/8$ in. (13.7 x 41 x 17.5cm)