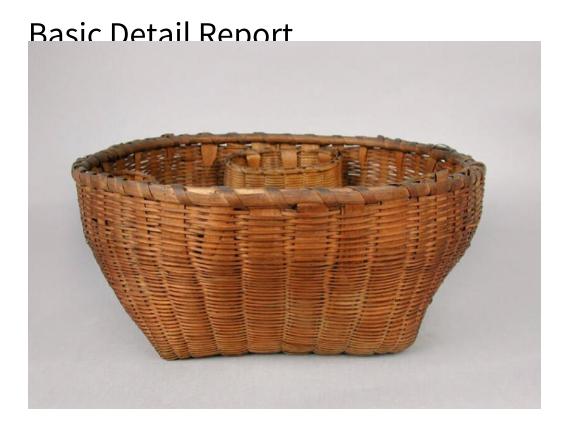

## **Title Basket**

Date 1890s

Primary Maker Mohegan People

Medium Plain-woven ash and oak

Description Square, plain-woven oak and ash basket with flared sides. The round, flat rim is single wrapped and double reinforced, with round interior reinforcement and flat exterior reinforcement. Four small pockets are attached to the upper interior sides. The warp splints are medium width; those on the corners split at the base and are worked separately. The weft splints are narrow. Dimensions Primary Dimensions (height x width x depth):  $6\,3/8\,x\,13\,1/2\,x\,13\,1/4$  in.  $(16.2\,x\,34.3\,x\,33.7\,cm)$