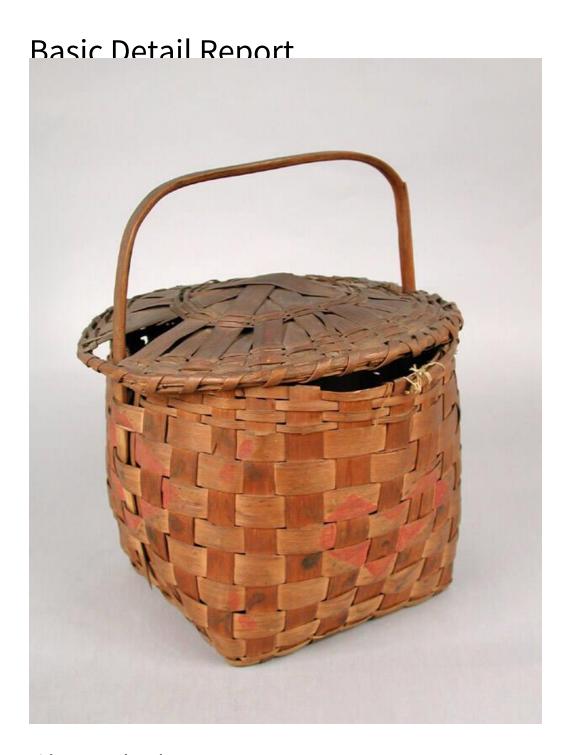

## **Title Covered Basket**

Date 1830-1860

Primary Maker Mohegan People

Medium Plain-woven

Description Square, plain-woven basket with a slide cover and a round rim. The rim is single wrapped and double reinforced, with half-round interior and

## **Basic Detail Report**

exterior reinforcement. The basket has a bail handle attached on the interior.

The warp splints are medium to wide, and the weft splints are medium width.

The base is closed. The basket is decorated with unit, tight geometric, and open

geometric designs, colored with Spanish brown and bluing.

Dimensions Primary Dimensions (height x width x depth): 11 5/8 x 10 1/8 x 10 3

/8in. (29.5 x 25.7 x 26.4cm)