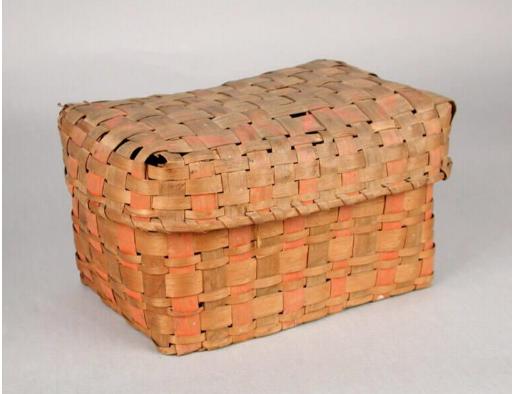

## **Title Miniature Covered Basket**

Date 1840-1860

Primary Maker Tunxis People

Medium Ash

Description Rectangular, miniature covered basket made of ash. The rectangular rim is single wrapped and double reinforced, with half-round interior reinforcement and thick, flat exterior reinforcement. The warp splints are medium width, and the weft splints are narrow to medium. The base is closed. Swabbing on all the warp splints alternates between red lead and bluing. Dimensions Primary Dimensions (height x width x depth): 5 7/8 x 10 1/8 x 7 3/8in. (14.9 x 25.7 x 18.7cm)