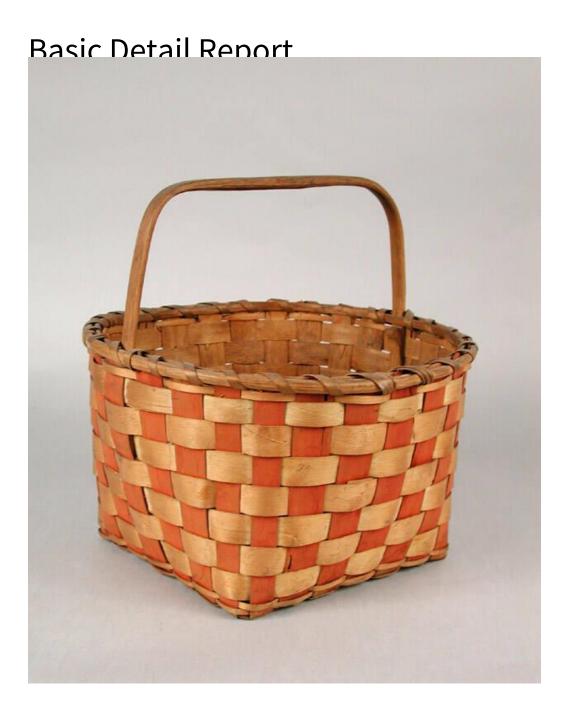

## Title Basket

Date about 1860

Primary Maker Tunxis People

Medium Plain-woven ash

Description Bailed work basket made of plain-woven ash. The basket is square, with round rim. The rim is single wrapped and double reinforced, with half-round interior and exterior reinforcement. The basket has a bail handle attached

## **Basic Detail Report**

on the interior. The warp splints are medium to wide, and the weft splints are

medium width. The base is openwork. There is swabbing on all the warps and on

odd wefts in Spanish brown, chrome yellow, and whitewash.