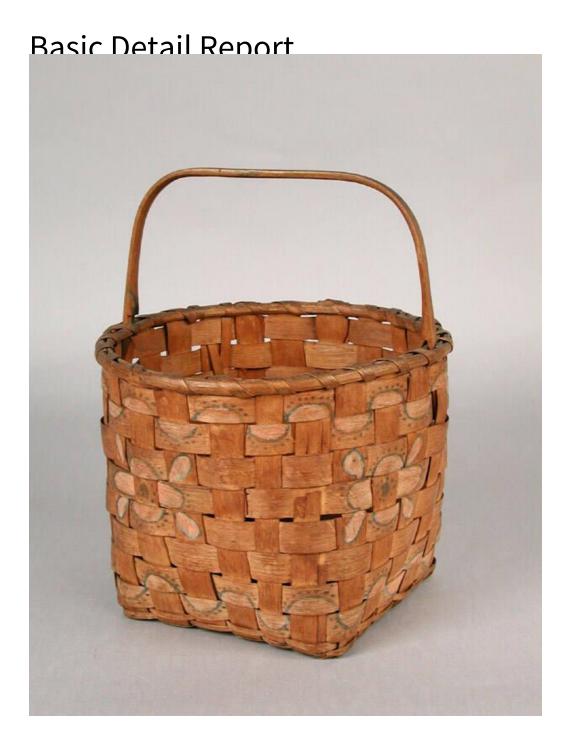

## Title Basket

Date 1830-1850

Primary Maker Pequot People

Medium Plain-woven ash and oak

Description Square, plain-woven ash and oak basket with a round rim. The rim is single wrapped and double reinforced, with half-round interior and exterior

## **Basic Detail Report**

reinforcement. The basket has a carved bail handle, notched on the inside. The warp and weft splints are medium width; there are three narrow-fitting splints at the base. Unit and tight geometric designs are painted in laundry bluing and Mohegan pink. Stamping is part of the medallions, using bluing. Each medallion is placed off center on the sides. The design includes chains at the top and bottom of the basket.

Dimensions Primary Dimensions (height x diameter): 10 5/8 x 8 1/2in. (27 x 21.6 cm)