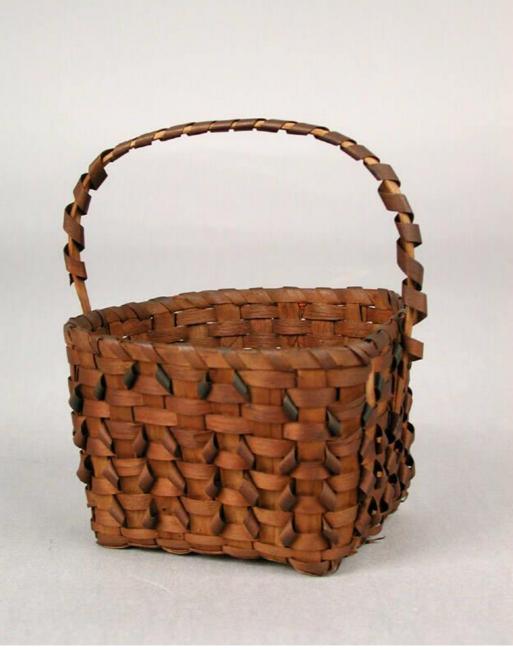

## **Title Miniature Basket**

Date about 1890

Primary Maker Penobscot People

Medium Plain-woven ash

Description Square, fancy miniature basket made of plain-woven ash. The round

rim is single wrapped and double reinforced, with flat interior and exterior

## **Basic Detail Report**

reinforcement. The basket has a wrapped bail handle. The warp splints are

narrow to medium width, and the weft splints are narrow. The base is

openwork. The weft splints have swabbing in bluing. The basket includes

decorative curlicue weave.

Dimensions Primary Dimensions (height x width x depth): 47/8 x 45/8 x 4in.

(12.4 x 11.7 x 10.2cm)