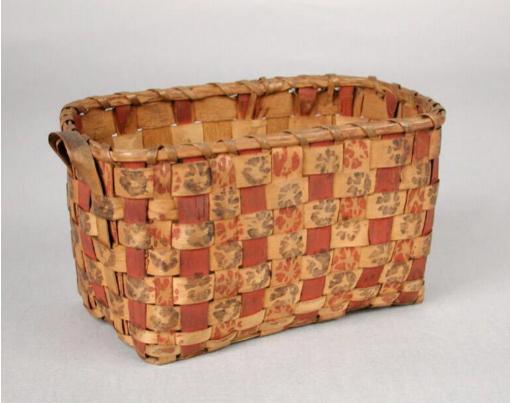

## **Title Miniature Basket**

Date 1860-1870

Primary Maker Mohegan People

Medium Ash

Description Rectangular miniature basket made of ash. The rectangular rim is single wrapped and double reinforced with half-round interior and exterior reinforcement. The handles attach at the ear of the basket, but one handle is missing. The warp and weft splints are medium width. There is swabbing on odd warp splints in Spanish brown. The basket has stamping all over in Spanish brown and walnut stain.

Dimensions Primary Dimensions (height x width x depth): 3 7/8 x 7 1/8 x 4 3/8in.

(9.8 x 18.1 x 11.1cm)