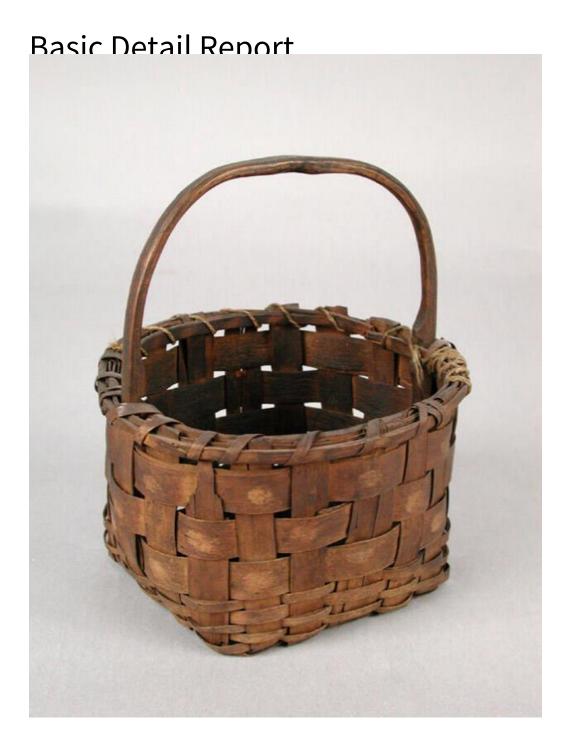

## Title Miniature Basket

Date probably 1840-1870

Primary Maker Pequot People

Medium Plain-woven ash and oak

Description Square to rectangular miniature basket made of plain-woven ash and oak. The round to oval rim is single wrapped and double reinforced, with

## **Basic Detail Report**

half-round interior and exterior reinforcement. The rim has been repaired with string. A bail handle attaches on the interior of the basket. The warp and weft splints are medium width. The base is openwork. Unit painting of dots in Mohegan pink decorates the basket. It has a heavy patina.

Dimensions Primary Dimensions (height x width x depth): 7 x 6 1/8 x 5 3/8in.

(17.8 x 15.6 x 13.7cm)