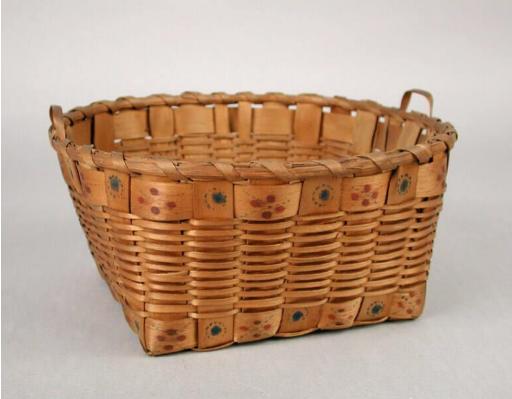

## Title Basket

Date 1860-1880

Primary Maker Tantaquidgeon family

Medium Ash

Description Square basket with a round rim, made of ash. The rim is double reinforced with fat, flat interior and exterior reinforcement. Two small handles on either side of the basket attach at the rim and ear. The warp splints are medium to wide. Some weft splints are narrow, others are medium to wide. The basket is shaped like an Oneida basket, but it has the stamps of a Mohegan basket. Unit painting in blue and Spanish brown decorates the basket. Dimensions Primary Dimensions (height x width x depth): 4 11/16 x 9 x 8 13/16in. (11.9 x 22.9 x 22.4cm)