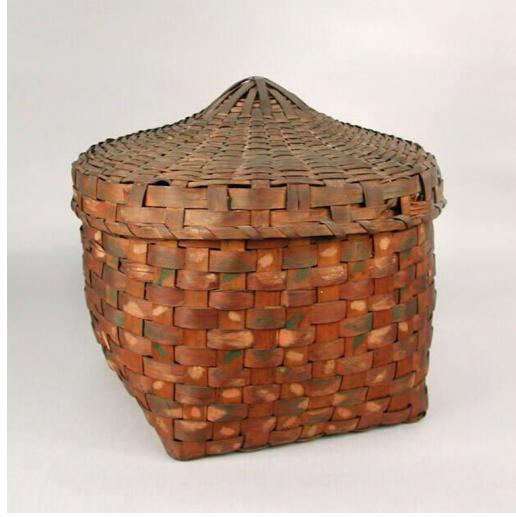

## **Title Covered Basket**

Date about 1830

Primary Maker Mohegan People

Medium Plain-woven

Description Square to round, plain-woven covered storage basket. The rim is single wrapped and double reinforced, with half-round interior reinforcement and flat exterior reinforcement. The warp and weft splints are medium to wide. Unit and tight geometric designs are colored in in bright bluish-green and Mohegan pink (red and white lead mixed). The painted cover (.b) is convex and peaked.

## **Basic Detail Report** Dimensions Primary Dimensions (height x width x depth): 13 1/2 x 16 x 16 in.

(34.3 x 40.6 x 40.6cm)