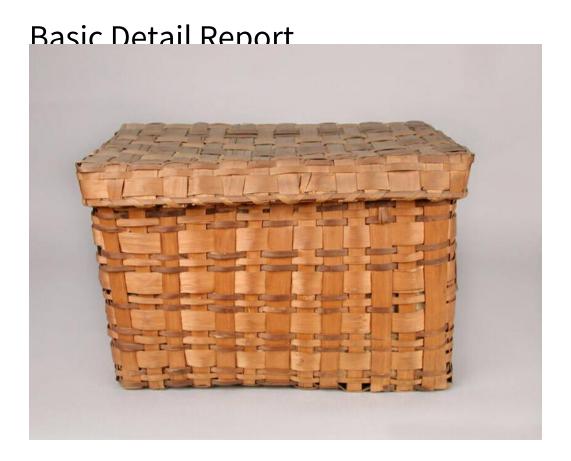

## **Title Covered Basket**

Date 1850-1870; newspaper lining dated 1817 and 1821

Primary Maker Wampanoag People

Medium Plain-woven, possibly white ash

Description Plain-woven covered storage basket, possibly made of white ash.

The basket is rectangular, with a flat, rectangular rim. The rim is single wrapped and double reinforced, with flat interior and exterior reinforcement. The warp splints are medium width and the weft splints are medium to wide. Swabbing on odd wefts is colored with walnut stain. The base of the basket is lined with an 1817 newspaper, and the sides and cover are lined with an 1821 Connecticut Courant.