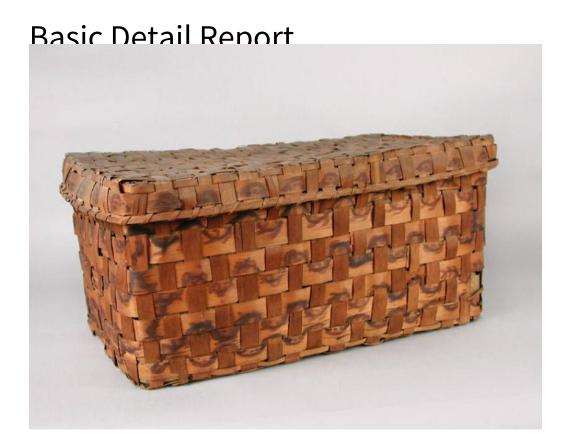

## **Title Covered Basket**

Date 1840-1850

Primary Maker Pequot People

Description Rectangular covered storage basket with a rectangular rim. The rim is single wrapped and double reinforced, with half-round interior and exterior reinforcement. The warp splints are medium width, and the weft splints are medium to wide. The base is openwork. Swabbing with a wash, possibly reddish-brown, may have been used on the warp splints. Unit designs, including chains, are colored with Spanish brown in oil. The basket interior is lined with paper. Dimensions Primary Dimensions (height x width x depth):  $11\ 1/4\ x\ 24\ 3/8\ x\ 15$  in.  $(28.6\ x\ 61.9\ x\ 38.1$ cm)