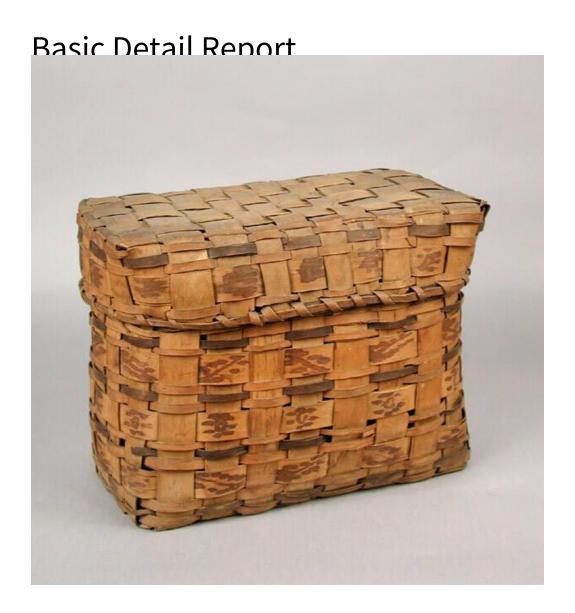

## **Title Covered Basket**

Date 1850-1870

Primary Maker Wampanoag People

Medium Plain-woven ash and oak

Description Rectangular covered storage basket made of plain-woven ash and oak. The rectangular rim is single wrapped and double reinforced, with half-round interior and exterior reinforcement. The warp splints are medium to wide. The weft splints are narrow to medium. There is swabbing on the weft splints in walnut stain and a reddish-brown that may be hemlock. There is also imitation

## Basic Detail Report swabbing over most of the basket in reddish-brown. The basket is decorated

with unit painting.

Dimensions Primary Dimensions (height x width x depth): 9 3/4 x 12 7/8 x 8 7/8in.

(24.8 x 32.7 x 22.5cm)