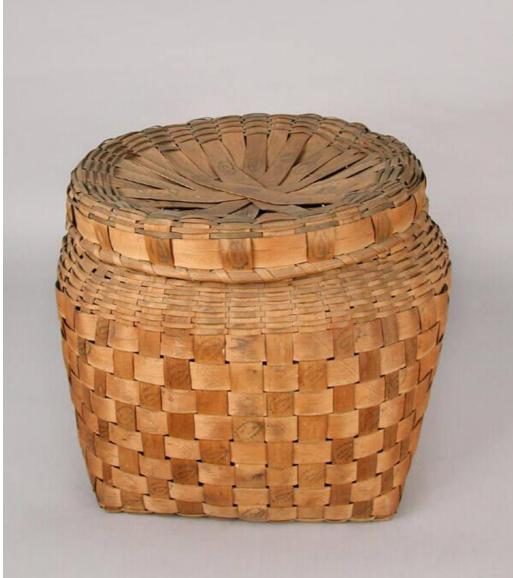

## **Title Covered Basket**

Date 1850-1860

Primary Maker Pequot People

Medium Plain-woven ash

Description Rectangular, covered storage basket made of plain-woven ash. The round rim is single wrapped and double reinforced, with half-round interior and exterior reinforcement. The basket has a flared shoulder. The warp splints are medium width. The weft splints are narrow to medium. The base is openwork.

## **Basic Detail Report**

There is swabbing on the weft splints. The basket has stamping in bluing and

walnut stain. The cover (.b) is colored with bluing.

Dimensions Primary Dimensions (height x width x depth): 12 3/4 x 15 1/2 x 15 1

/16in. (32.4 x 39.4 x 38.3cm)