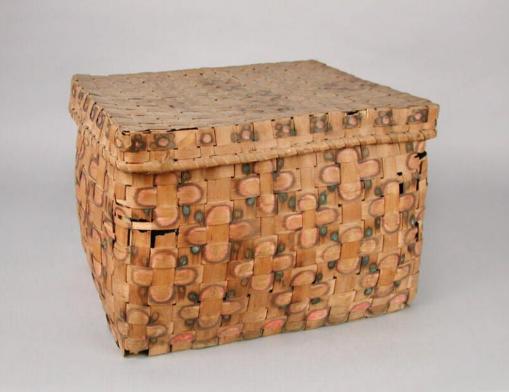

## **Title Covered Basket**

Date 1780-1800

Primary Maker Wampanoag People

Medium Plain-woven ash and oak

Description Rectangular, covered storage basket made of plain-woven ash and oak. The rectangular rim is single wrapped and double reinforced, with halfround interior and exterior reinforcement. The warp and weft splints are medium width and regular. Three sides of the basket are covered in tight geometric designs in reddish-pink, Spanish brown in oil, and verdigris in varnish. Dimensions Primary Dimensions (height x width x depth): 10 1/4 x 15 3/8 x 12 5 /16in. (26 x 39.1 x 31.3cm)