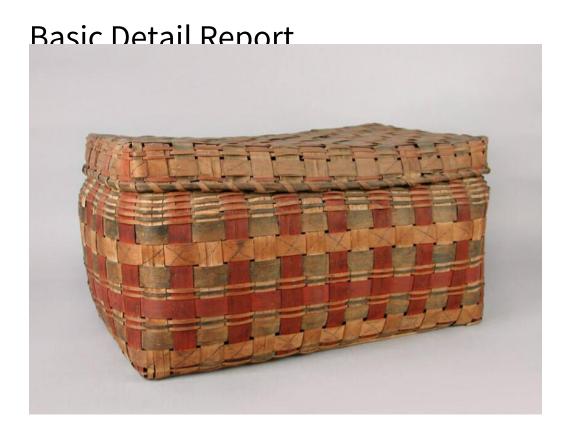

## Title Covered Basket

Date 1850-1860

Primary Maker Schaghticoke People

Medium Plain-woven ash and oak

Description Rectangular covered storage basket made of plain-woven ash and oak. The rectangular rim is single wrapped and double reinforced, with half-round interior and exterior reinforcement. The shoulder is flared. The warp splints are medium to wide. Some weft splints are narrow, others are medium to wide. The base is openwork. There is swabbing on the exterior of the rim in bluing. The odd warp splints have swabbing in yellow and Spanish brown. The odd weft splints have swabbing in bluing. The basket is decorated with unit painting.