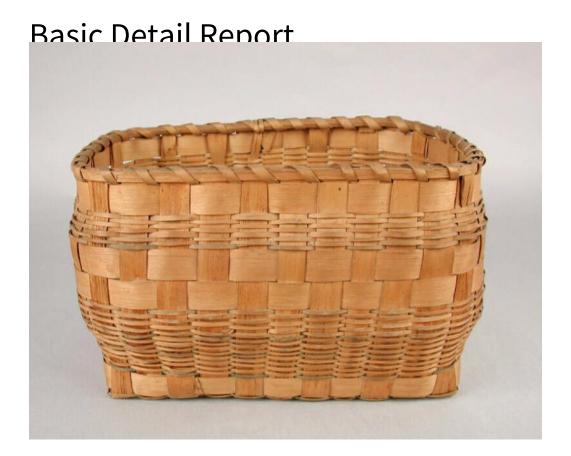

## **Title Covered Basket**

Date about 1840

Primary Maker Oneida People

Medium Ash

Description Rectangular covered storage basket made of ash. The rectangular rim is single wrapped and double reinforced, with half-round interior reinforcement and flat exterior reinforcement. The warp splints are medium to wide. Some weft splints are narrow, others are medium to wide. The basket has imitation swabbing and unit painting. The basket is colored with red lead; it has been touched up. The cover (.b) was not located at the time of data entry. Dimensions Primary Dimensions (height x width x depth):  $7 \, 3/4 \, x \, 13 \, x \, 9 \, 3/8$  in.  $(19.7 \, x \, 33 \, x \, 23.8$ cm)