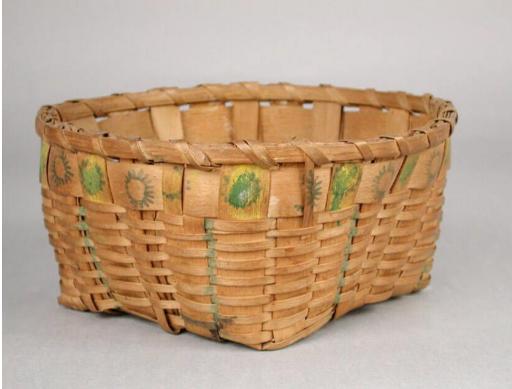

## **Title Basket**

Date 1860-1880

Primary Maker Oneida People

Medium Plain-woven ash

Description Square basket made of plain-woven ash. The round rim is single wrapped and double reinforced, with fat, flat interior and exterior reinforcement. Two handles attach at the rim and ear of the basket. The warp splints are wide, split to medium width. The weft splints are narrow to medium. The basket has imitation swabbing on the warp splints in chrome yellow. There are green stripes on the weft splints. The basket has stamping in bluing. The basket shows the influence of the Oneida People. Dimensions Primary Dimensions (height x width x depth): 3 11/16 x 7 7/8 x 7 3

/4in. (9.4 x 20 x 19.7cm)