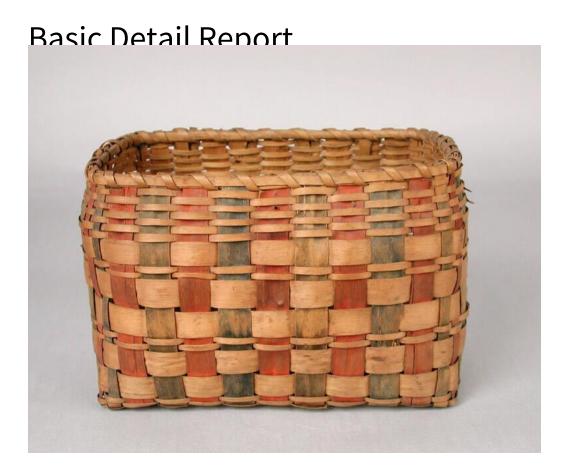

## **Title Miniature Covered Basket**

Date about 1860

Primary Maker Schaghticoke People

Medium Plain-woven ash

Description Rectangular miniature covered storage basket made of plain-woven ash. The rectangular rim has half-round interior reinforcement and flat exterior reinforcement. The warp splints are medium width, and the weft splints are narrow to medium. The base is openwork. There is swabbing on the off warp splints in Spanish brown and bluing. The cover (.b) is missing.