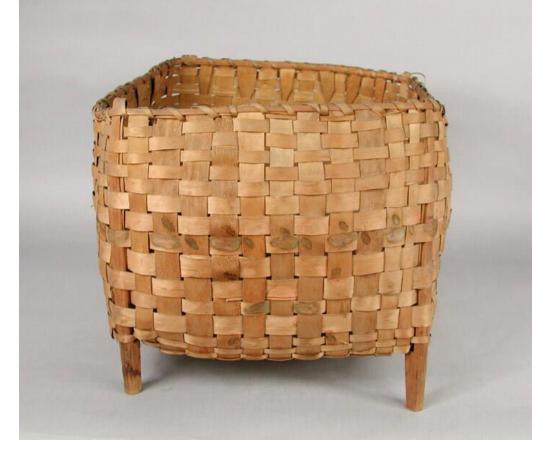

## **Title Basket**

Date about 1870

Primary Maker Mohegan People

Medium Plain-woven ash and oak

Description Rectangular, plain-woven ash and oak storage basket. The rectangular rim is single wrapped and double reinforced, with half-round interior reinforcement and flat exterior reinforcement. The warp and weft splints are medium width. The base is openwork. Unit and tight geometric painting is colored with bluing and green. The basket shows the influence of the Oneida People.

Dimensions Primary Dimensions (height x width x depth): 14 3/4 x 18 1/8 x 17in.

(37.5 x 46 x 43.2cm)