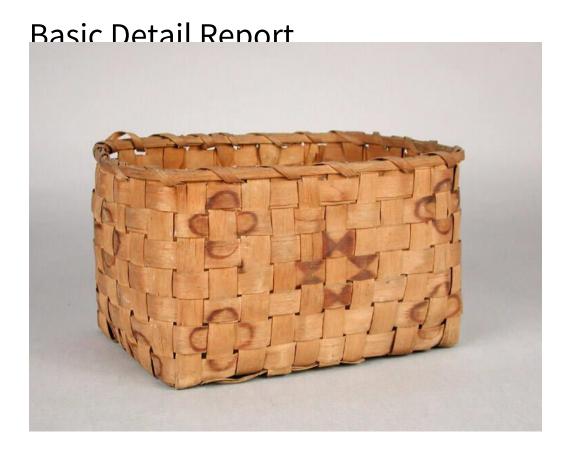

## Title Basket

Date 1810-1820

Primary Maker Mohegan People

Medium Plain-woven ash

Description Bailed basket of made of plain-woven ash and oak. The basket is rectangular, with a flat, rectangular rim. The rim is single wrapped and double reinforced, with flat interior and exterior reinforcement. The bail handle is missing. The warp splints are medium width, and the weft splints are narrow to medium. Tight geometric designs, including angular designs and medallions, are colored with Spanish brown and (possibly) bluing. The basket may have had a cover that is now missing.

Dimensions Primary Dimensions (height x width x depth):  $5\ 1/2\ x\ 9\ 3/4\ x\ 6\ 1/2$  in. (14 x 24.8 x 16.5cm)