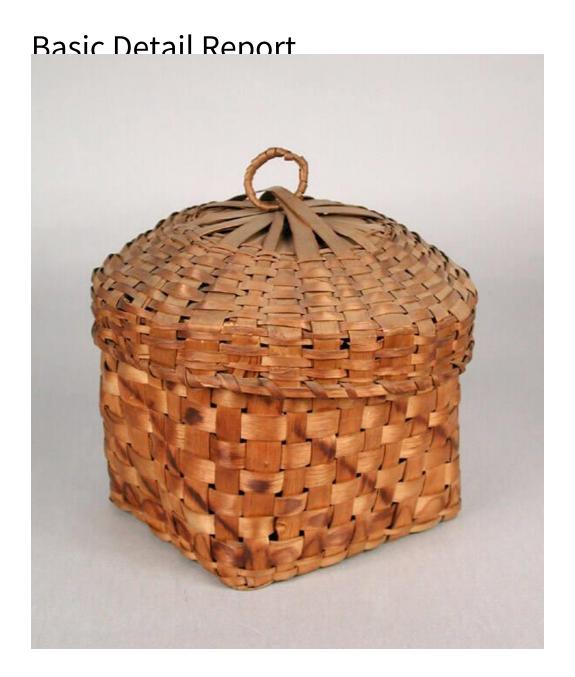

## **Title Miniature Covered Basket**

Date about 1850-1860

Primary Maker Niantic People

Medium Plain-woven, possibly maple

Description Miniature covered storage basket made of plain-woven (possibly) maple. The basket is square, with a round, flat rim. The rim is single wrapped and has flat interior reinforcement. The warp splints are medium width, and the weft splints are medium to wide. The base is openwork. The basket has unit

## Basic Detail Report designs of chains and diagonals, possibly colored with walnut in oil. The cover (.

b) is open, with a wrapped ring on top.

Dimensions Primary Dimensions (height x width x depth): 7 x 8 1/8 x 8in. (17.8 x

20.6 x 20.3cm)