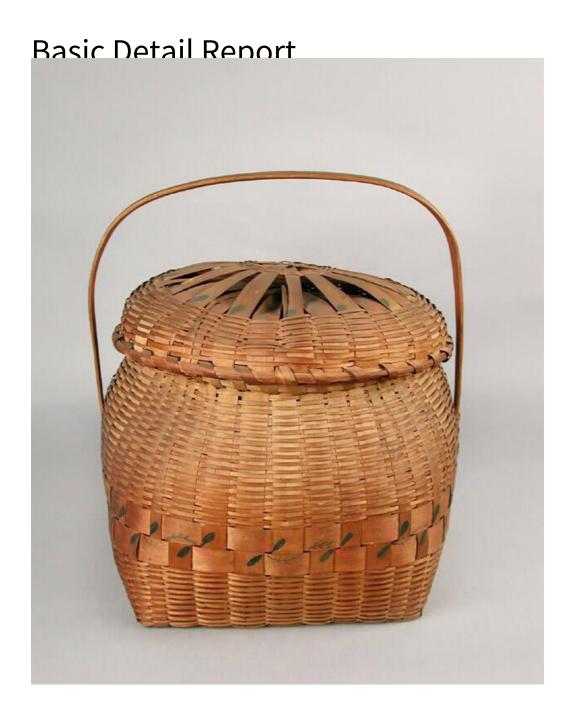

## **Title Covered Basket**

Date 1830

Primary Maker Pequot People

Medium Plain-woven ash

Description Covered lunch basket made of plain-woven ash. The basket is square and bulging, with a tapered neck and a round rim. The rim is single wrapped and double reinforced, with round interior and exterior reinforcement.

## **Basic Detail Report**

The basket has a flat bail handle. The warp splints are medium to wide. Some

weft splints are narrow, others are medium to wide. The base is openwork. The

basket has unit designs executed in vermillion and blue. The cover (.b) is

Paugusset and slightly convex.

Dimensions Primary Dimensions (height x width x depth):  $16 \times 14 \times 1/4 \times 14$  in.

(40.6 x 36.2 x 35.6cm)