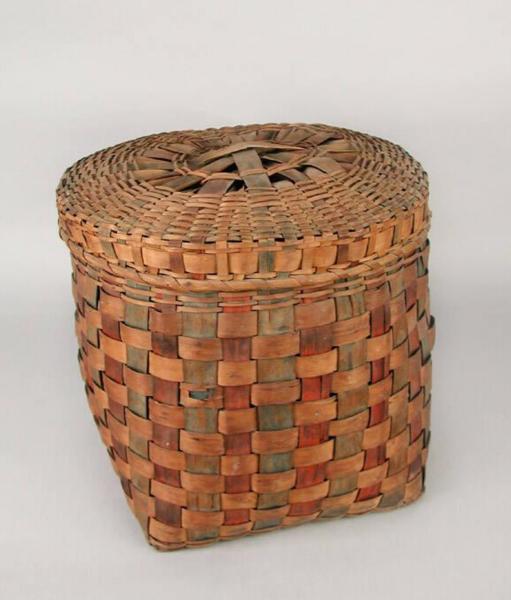

## Title Covered Basket

Date 1830-1860

Primary Maker Bunker family

Medium Plain-woven ash

Description Covered storage basket made of plain-woven ash. The basket is rectangular, with a tapered neck and a round rim. The rim is single wrapped and double reinforced, with half-round interior and exterior reinforcement. There is

## **Basic Detail Report**

a band at the rim. The warp and weft splints are medium to wide. The base is

openwork. There is swabbing on all the odd warps, alternating between Spanish

brown and indigo.

Dimensions Primary Dimensions (height x width x depth): 14 x 14 3/4 x 14 1/8in.

(35.6 x 37.5 x 35.9cm) Other (height x diameter of lid): 2 3/8 x 14 5/8in. (6 x 37.1

cm)