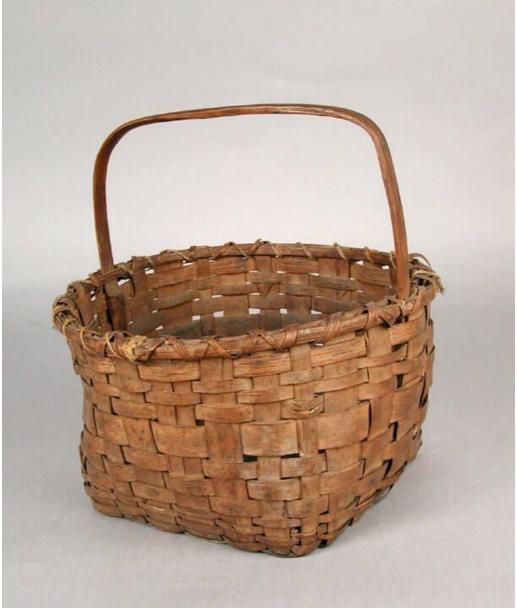

## Title Basket

Date 1820-1870

Primary Maker Nipmuc People

Medium Plain-woven ash and oak

Description Bailed work basket made of plain-woven ash and oak. The basket is

square, with a round rim. The rim is double wrapped and double reinforced,

with thick, flat interior and exterior reinforcement. The basket has a rectangular

## **Basic Detail Report**

bail handle that crosses over the top. The warp and weft splints are medium to

wide. The base is openwork. The basket has unit painting in indigo and red lead.

Dimensions Primary Dimensions (height x width x depth): 11 1/4 x 10 5/16 x 10 5

/8in. (28.6 x 26.2 x 27cm)