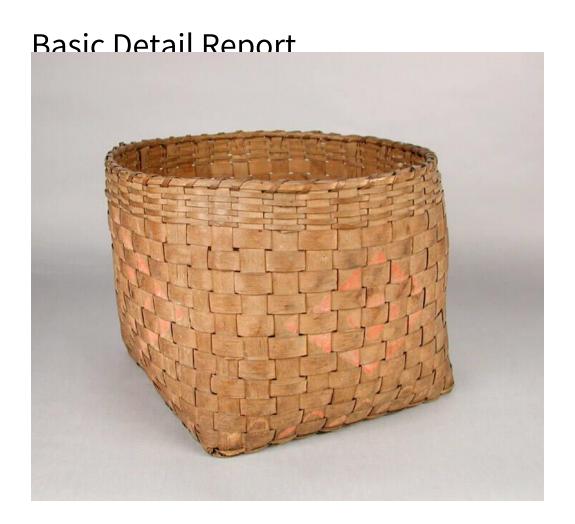

## **Title Covered Basket**

Date about 1820

Primary Maker Nipmuc People

Medium Plain-woven ash

Description Covered storage basket made of plain-woven ash. The basket is rectangular, with a tapered neck and a round rim. The rim is single wrapped and double reinforced, with half-round interior reinforcement and flat exterior reinforcement. The warp and weft splints are medium to wide. The base is openwork. The basket is decorated with tight geometric and open geometric designs in pink, made by mixing red and white lead paint.