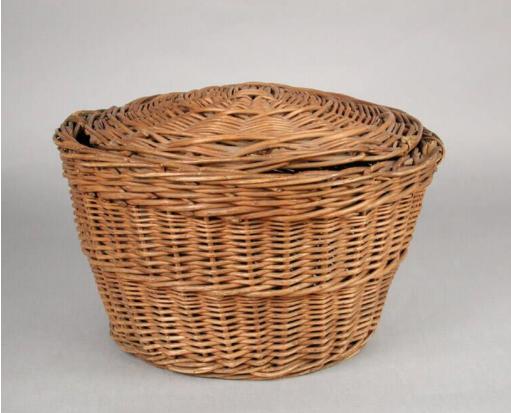

## **Title Covered Basket**

Date 19th century

Primary Maker Unknown

Medium Rattan reed

Description Round covered basket made of rattan. The bottom edge is woven with thicker rattan than the rest of the basket. The interior has a raised rattan band near the center. The basket is somewhat misshapen, bowing out more on one side than on the other. The cover (.b) bows slightly upward; it was woven offcenter. The rim and the band near the center were woven with larger rattan, to produce a raised band pattern. The cover is not presently hinged to the basket. Dimensions Primary Dimensions (height x diameter): 8 5/8 x 13in. (21.9 x 33cm)