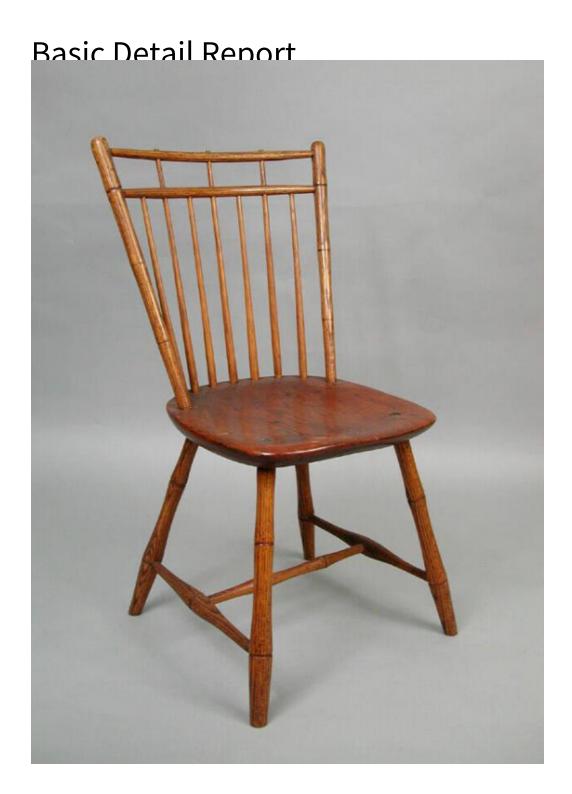

## **Basic Detail Report**

Description Side chair in the Windsor style, with a square-back, bamboo turned posts, legs, and stretchers, and a plank seat. The back of the chair is formed by two horizontal rails, or bows, between two four-part bamboo-turned posts. Below the bottom bow are seven slender ash spindles. Between the two bows are the top of three spindles that extend up from below. The spindles and posts are slanted back; the spindles are joined to the seat in a semi-circular arrangement. The pine plank seat is square with rounded edges. The sides of the seat are chamfered, or cut at an angle. The plank has a saucered seat, or a concave top surface with a flat section at the back where the posts and spindles join the seat. The seat is supported by four three-part bamboo turned oak legs. Each side of the chair has a two-part bamboo-turned stretcher that joins the lower legs. A three-part bamboo turned medial stretcher joins the two side stretchers. Condition: The chair is refinished. The underside of the seat has earlier black paint. Design and Construction Details: The bows are tenoned into the upper posts. The center spindle, and the second spindle to either side are tenoned up through both bows. The remaining spindles are tenoned into the lower bow. The posts are tenoned down through the plank seat; a wedge is inserted into the end of each tenon. The spindles are tenoned down into the spindle platform. The seat is constructed of a solid plank of wood and supported on a tenon at the top of each leg; the front legs have tenons that extend through the seat. The side stretchers are tenoned into the lower legs. The medial

## **Basic Detail Report**

stretcher is tenoned into the side stretchers. All the tenons are inserted at an angle, where necessary, to give the proper slant to the bow and each of the spindles and legs.