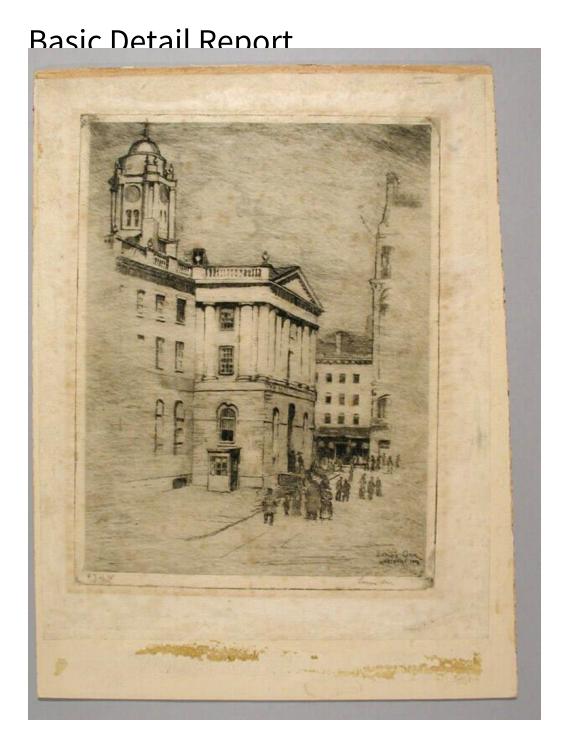

## Title East front of the Old State House, Hartford, Connecticut

Date 1908

Primary Maker Louis Orr

Medium Etching; printer's ink on wove paper

Description Men and women walk on the pavement in front of a brick building

with a cupola, a balustrade with urn finials, and an entrance pavilion with a high

## **Basic Detail Report**

basement and a colonnade. A kiosk or booth is on the sidewalk at the left.

Commercial buildings are in the background.

Dimensions Primary Dimensions (image height x width): 7 1/4in. (18.4cm)