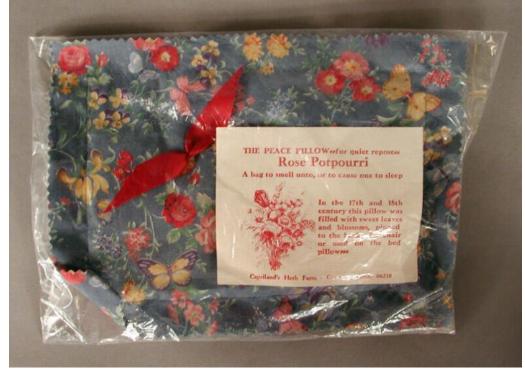

## Title Potpourri Pillow in Original Packaging

Date 1980s

Primary Maker Capriland's Herb Farm

Medium Potpourri stitched into cloth, with a paper tag and plastic wrapper Description Light blue fabric pillow printed with butterflies and flowers in yellow, red, pink, green, and purple. A small red or wine colored ribbon is attached to one side, about 3 1/2 inches from the pinked edge. The pillow is filled with potpourri. A tag describing the pillow's use is included with it, and both are sealed in the clear plastic packaging. Dimensions Primary Dimensions (height x width of pillow): 6 1/2 x 9 1/4in. (16.5 x

23.5cm)