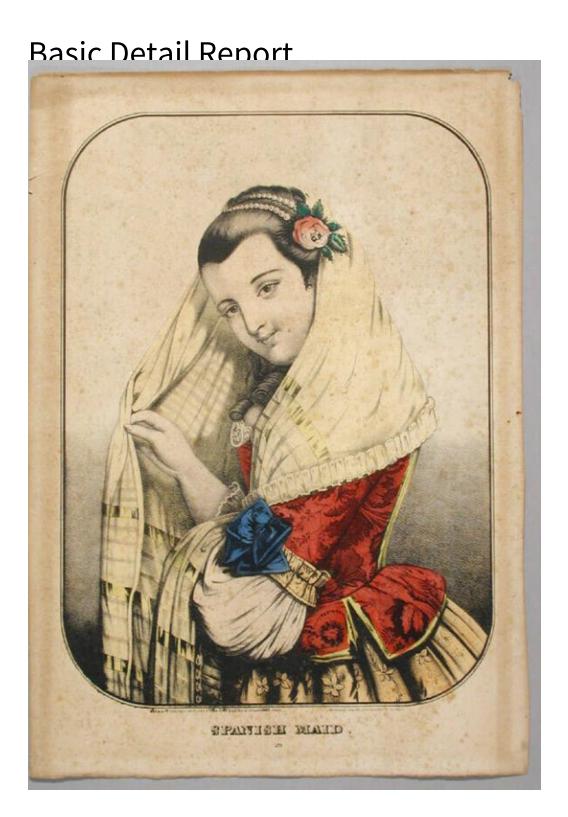

## Title Spanish Maid.

Date 1850

Primary Maker Kellogg & Comstock

Medium Lithography; printer's ink and watercolor on wove paper

## **Basic Detail Report**

Description Three-quarter length portrait of a young woman, facing left. She is wearing a brocade bodice over a blouse with full sleeves trimmed with lace and a bow, and a full skirt. With her hand, she is drawing back a shawl from her face, which she is wearing over her head. Two strands of pearls and a rose are in her hair.