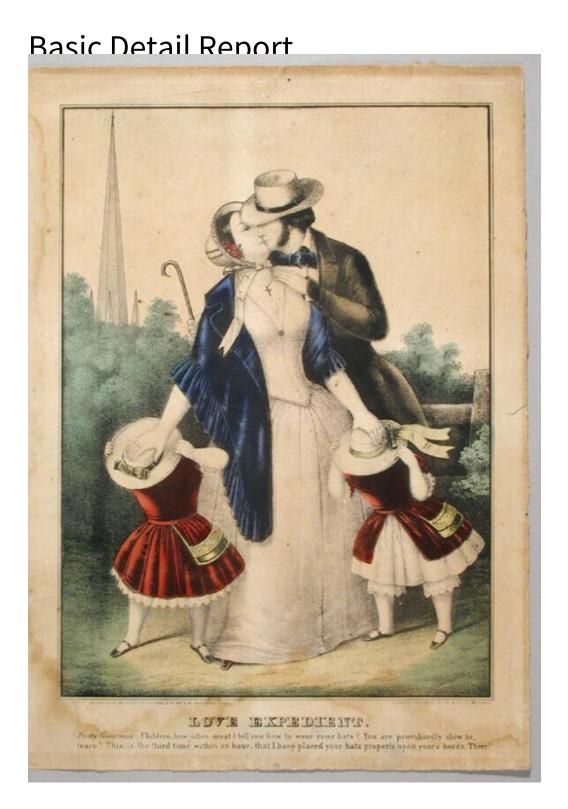

## Title Love Expedient.

Date 1852-1853

Primary Maker E.C. Kellogg & Co.

Medium Lithography; printer's ink and watercolor on wove paper

## **Basic Detail Report**

Description A young man kisses a young woman while she presses straw hats down over the faces of two young children in her charge. The man wears a coat and straw hat. He has sideburns. The woman wears a dress, a shawl, a necklace with a cross, and a bonnet trimmed with flowers and ribbons. The children, who are either two girls or a little girl and a little boy, both wear short skirts and have bags attached at their waists. One child appears to wear a chemise or slip with eyelet trim. The other wears pantaloons with eyelet trim. The couple stand in a grassy field or lane with a rail fence and bushes behind them. The steeple of a church is in the left background.