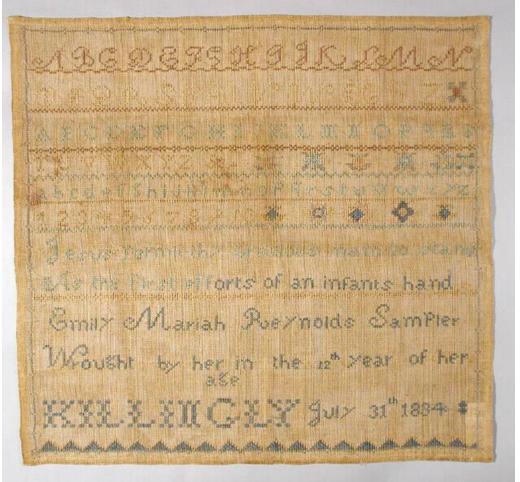

## **Title Sampler**

Date 31 July 1834

Primary Maker Emily Mariah Reynolds

Medium Embroidery; silk thread on a plain-woven, undyed linen ground

Description Sampler worked in dark blue, light blue, salmon, purple and

medium blue silk threads on an undyed plain-woven linen ground using cross

stitch over one and two threads. The sampler is squarish, oriented horizontally.

It is laid out with six rows of three alphabets, the numbers 1 through 10, and 12

motifs, over three inscriptions. The first inscription is a religious verse, "Jesus

permit thy gracious nam [sic] to stand/ As the first efforts of an infants hand".

The second inscription is "Emily Mariah Reynolds Sampler/ Wrought by her in

## **Basic Detail Report**

the 12th year of her/age". The third inscription is "KILLINGLY July 31th 1834".

The 12 motifs appear to be flowers. There is a miscellaneous motif at the end of the third inscription. Certain rows (1-6, 8) of alphabets, numbers and text are separated by straight or meandering horizontally stitched lines. The sa mpler has a four-sided border. The bottom border is worked in a sawtooth design. The sampler has a 2/8-inch double-turned hem on the top and bottom edges, and selvedge on both sides. The sampler is not framed or permanently mounted. Letters and Numbers: There are three alphabets and the numbers 1-10. The letters are uppercase script in alphabet 1, uppercase block in alphabet 2, and lowercase block in alphabet 3. The letters "J" and "U" are present in all alphabets. Except in one instance, all lowercase letters with descenders, such as the letter "g", are placed so that the descender does not extend below the baseline. The word "KILLINGLY" is larger than the rest of the text. Stitches: The principal stitch on the sampler is cross stitch over two; it is also worked in cross stitch over one. The first inscription is worked in two colors. Condition: The sampler has light to moderate fading. The sampler is not framed or permanently mounted. It is encased in a covered mat.