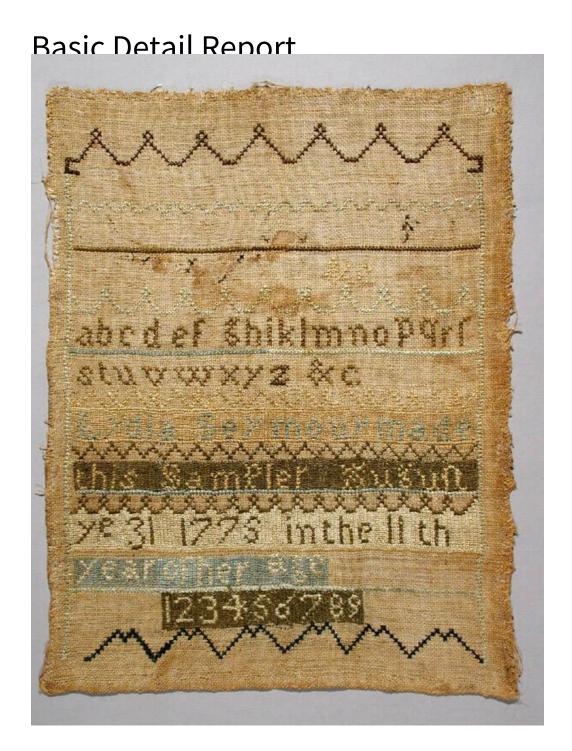

## **Title Sampler**

Date 1775

Primary Maker Lydia Seymour

 $\label{thm:medium:embroidery:silk:thread:on:aplain-woven, undyed:linen:ground:$ 

Description Sampler worked in dark green, medium blue, cream, salmon, light

blue, dark brown, light green, copper and black silk threads on a plain-woven

## **Basic Detail Report**

linen ground in cross stitch and other stitches. The sampler is rectangular, oriented vertically. It is laid out with several horizontal narrow bands, over two rows of one alphabet, over an inscription, over the numbers 1 through 9 at the bottom. The inscription is "Lydia Seymour made/ this Sampler August/ ye 31 1775 in the 11 th/year of her age". The background areas of the inscription and the numbers are solidly stitched. The lines of alphabets, numbers, and text are separated by various narrow borders, including straight and meandering lines. The sampler has zig zag borders on the top and bottom edges and narrow borders on the side edges. The sampler has raw edges that are whipped stitched to prevent fraying on the side and top edges, and a selvedge on the bottom edge. The sampler is not framed or permanently mounted. It is encased in a covered mat. Letters and Numbers: There is one alphabet and the numbers 1-9. The letters in the alphabet are lowercase block. The letter 'j' is not present; the letter 'u' is present. The letter 's' repeated; the first is long 's'. All lowercase letters with descenders, such as the letter 'g', are placed so the descender does not extend below the baseline. Stitches: The principal stitch on the sampler is cross stitch (over two); it is also worked in tent stitch. Condition: The sampler has light to moderate fading, depending on the color. The sampler has raw edges that are whipped stitched to prevent fraying on the side and top edges. There may be stitch loss above the alphabet. There are several stains. The sampler is not framed or permanently mounted. It is encased in a covered mat. Dimensions Primary Dimensions (height x width): 11 x 8 1/2in. (27.9 x 21.6cm)