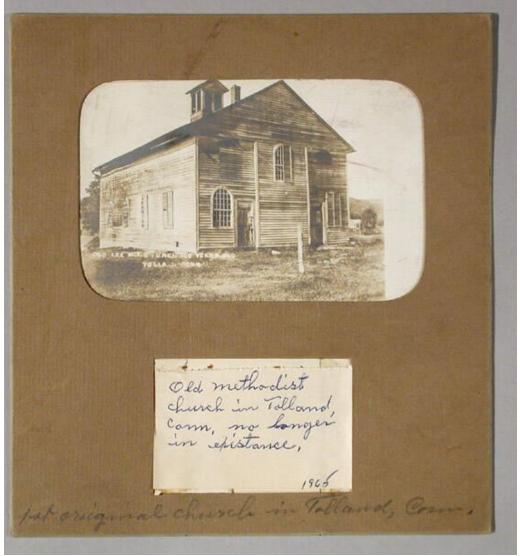

## Title Old Methodist Church in Tolland

Date late 19th-early 20th century

Primary Maker Unknown

Medium Albumen print on paper

Description A frame building with clapboard siding is situated on a grassy lawn.

The building has two front doors and arched windows with louvered shutters on

the principle facade. A cupola and a small chimney are on the roof. A post in the

foreground may be a hitching post.