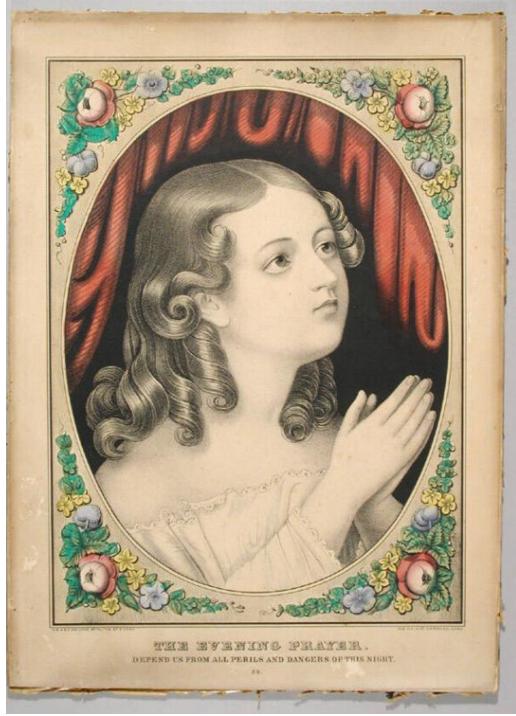

## Title The Evening Prayer.

Date 1856-1857

Primary Maker E.B. & E.C. Kellogg

Medium Lithography; printer's ink and watercolor on wove paper

## **Basic Detail Report**

Description Bust-length image of a young girl with long hair facing to the right

with her hands joined in prayer. She wears a white nightgown trimmed with

lace. Drapery is in the background. An oval frame with flowers, including roses,

in the corners surrounds the image.

Dimensions Primary Dimensions (image height x width): 11 7/8 x 8 5/8in. (30.2 x

21.9cm) Sheet (height x width): 14 1/16 x 10 1/4in. (35.7 x 26cm)