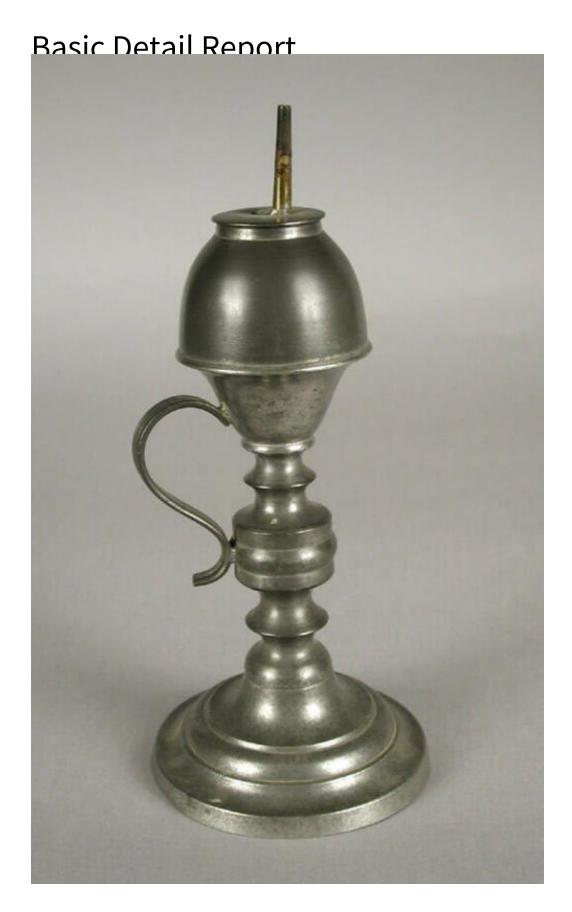

## **Basic Detail Report**

Primary Maker Unknown

Medium Cast pewter

Description Cast pewter whale oil lamp with a domed font, or reservoir, over a tall shaft and a domed base. A disc is soldered to the round opening at the top of the font. The disc is pierced with two holes; one hole contains a narrow, tapered wick tube that extends down into the font. The center of the shaft has a cylinder with a raised ring around the center. At one side, an ear-shaped handle is soldered to the lamp. The lamp is lightly tarnished.