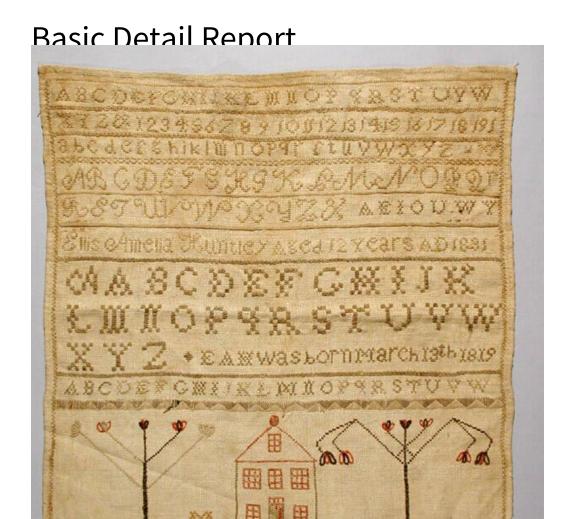

## **Title Sampler**

Date 1831

Primary Maker Ellis Amelia Huntley

Medium Embroidery; silk thread on a plain-woven, undyed linen ground

Description Sampler worked in light brown, gray-brown, brick red, dark brown
and gold silk threads on a plain-woven linen ground in cross stitches and other
stitches. The sampler is squarish, oriented vertically. It is laid out with five rows
of three alphabets and the numbers 1 through 19 followed by the number 1,
over an inscription, over four rows of two alphabets and an inscription, over a

## **Basic Detail Report**

horizontal band of pictorial motifs and the letter M at the bottom. The first inscription is: "Ellis Amelia Huntley Aged 12 Years AD 1831". The second inscription is "EAH was born March 13th 1819". Certain lines of alphabets, numbers, and text are separated by various borders, including straight and meandering lines. The sampler has a four-sided narrow border. The sampler has a 3/16-inch double-turned hem on the top and the side edges, and selvedge on the bottom edge. The sampler is not framed. Letters and Numbers: There are five alphabets plus seven additional individual letters. The letters are uppercase block in alphabets 1, 4 and 5, lowercase block in alphabet 2, and uppercase script in alphabet 3. The letter J is present in the first, fourth, and fifth alphabets only; the letter U is present in all alphabets. There are additional letters: AEIOUWY. The letter R is repeated in the third alphabet; the first instance is lowercase. The letter A is repeated in the fourth alphabet. The fifth alphabet ends at W. All lowercase letters with descenders, such as the letter 'g', are placed so the descender does not extend below the baseline. The embroiderer uses the long 's'. Stitches: The principal stitch on the sampler is cross stitch (over two); it is also worked in rice, satin, Algerian eye, closed herringbone, and chain stitches. Condition: The sampler has minimal to light fading. It is not framed. Dimensions Primary Dimensions (height x width): 14 x 13 1/2in. (35.6 x 34.3cm)