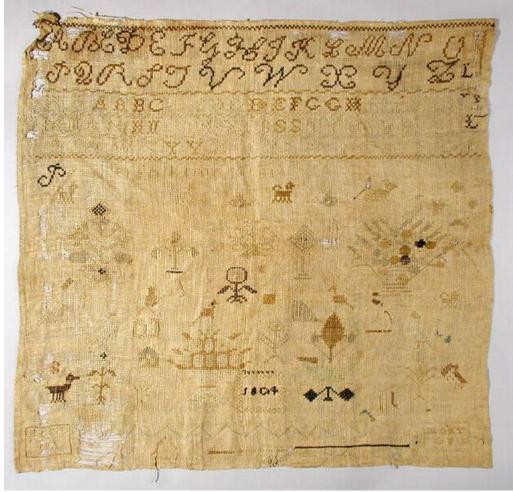

## **Title Sampler**

Date 1804

Primary Maker Electa Morton

Medium Embroidery; silk thread on a plain-woven, undyed linen ground Description Sampler worked in dark brown, medium brown, light brown, gray, black, tan, light green, and medium blue silk threads on a plain-woven linen ground using cross over two threads and other stitches. The sampler is squarish, oriented horizontally. It is laid out with six rows of three alphabets and the numbers 1 through 10, over randomly placed motifs, including but not limited to birds, trees, baskets and the inscription "1804", over two cartouches, one in

## **Basic Detail Report**

each corner, separated by a zig-zag band design at the bottom. The first cartouche contains the inscription "ELEC/TA". The second cartouche contains the inscription "MORT/ ON". Certain lines of alphabets are separated by straight and meandering horizontal lines. There is a narrow border at the top only. The sampler has a 3/16-inch double-turned hem on the top and the sides, and a selvedge on the bottom. It is not framed or mounted. Letters and Numbers: There are three alphabets plus three additional individual letters, and the numbers 1-10. The letters are uppercase script in alphabet 1, uppercase block in alphabet 2, and lowercase block in alphabet 3. The additional letters are uppercase block L (in two places) and uppercase script P. The letters J and U are present in alphabet 2 only. Alphabet 3 ends at the letter "r". Fifteen letters are repeated in the second alphabet: A(4), C (3), D(3), G(2), H(2), J(2), L(2), M(3), N(3), Q(2), S(3), T(2), V(2), W(5), Y(2). Stitches: The principal stitch on the sampler is cross over two; it also includes queen and cross (over one) stitches. Condition: The sampler has light to moderate fading. It has significant loss to the ground in the upper left corner. The ground has several holes and worn areas scattered throughout. The sampler is not framed or mounted.