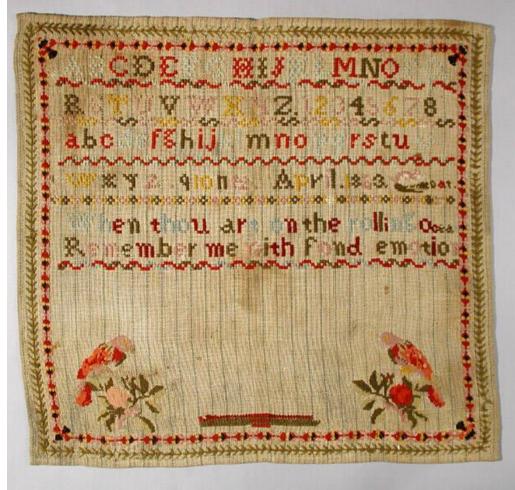

## **Title Sampler**

Date 1853

Primary Maker Unknown

Medium Embroidery; wool thread on a plain-woven cotton ground Description Unfinished sampler worked in red, medium green, dark green, lavender, yellow, dark blue, medium blue, light blue, light green, dark pink and light pink wool threads on a vertically ruled plain-woven cotton ground using cross stitch over two threads and other stitches. The sampler is squarish, oriented horizontally. It is laid out with four rows of two alphabets, the numbers 1 through 12, and two inscriptions, over an inscription, over a horizontal band of

## **Basic Detail Report**

pictorial motifs at the bottom. The first inscription is "April.1853.". The second inscription is "cat.". The third inscription is a literary verse, "When thou art on the rolling ocean/ Remember me with fond emotion". The pictorial motifs include, from left to right, a bird facing right atop a flower, a horizontal ground design which was probably intended to support a building, and a bird facing left atop a flower. Certain lines of alphabets, numbers and text are separated by various narrow borders, including straight and meandering lines. There is a cat design between the first and second inscriptions. There is a double four-sided border. The sampler is unfinished. The sampler has vertical ruled lines. It has a 2 /16-inch double-turned hem on all four edges. The sampler is unfinished. It is not framed or mounted. Letters and Numbers: There are two alphabets and the numbers 1-12. The letters are uppercase block in alphabet 1, and lowercase block in alphabet 2. The letters J and U are present in both alphabets. The numbers 1-8 are on line 2 and the numbers 9-12 are on line 4. Stitches: The principal stitch on the sampler is cross over two; it also includes tent and fly stitches. Condition: The sampler has minimal fading. The ground has some stains. It is not framed or mounted.