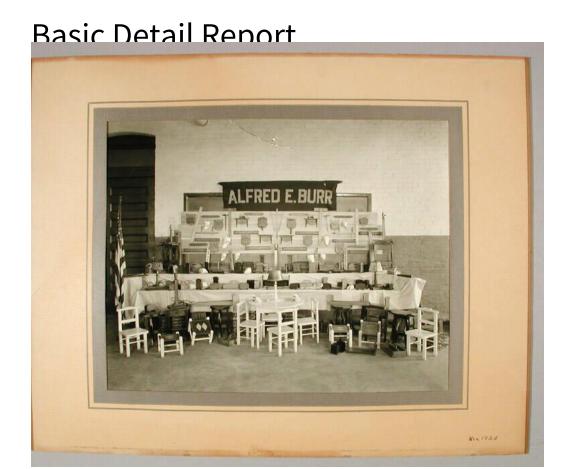

## Title Items Made in the Shop at Alfred E. Burr School

Date November 1925

Primary Maker Unknown

Medium Photography; silver gelatin print on paper

Description Wooden and metal objects, including tables, chairs, stools, lamps, boxes, trays, shelves, and metal scoops, are displayed against a brick wall, under a banner that reads: "ALFRED E. BURR". A paneled door and an American Flag are on the left.