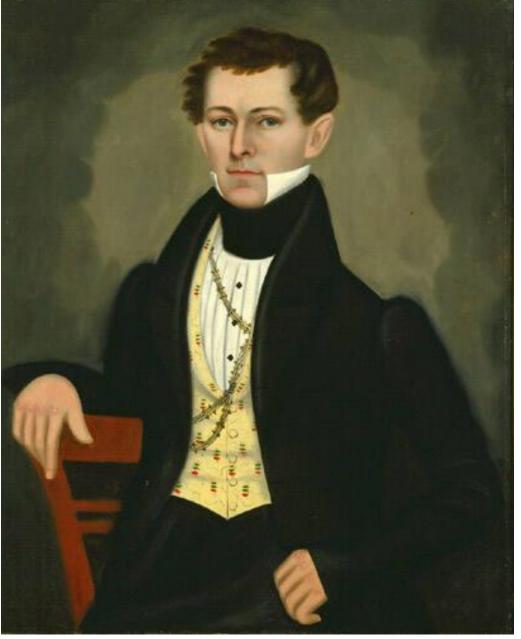

## Title William Lawrence Jillson

Date about 1835

Primary Maker Erastus Salisbury Field

Medium Oil on canvas

Description Portrait of a man sitting in a chair, facing slightly to the right. He has blue eyes and short, dark brown hair. He is wearing a white collar that comes up high around his chin and is held in place with a high black stock, a white shirt

## **Basic Detail Report**

with diamond-shaped jet buttons, a buff vest brocaded with red and green

figured, a black coat with a wide rolling collar and notched lapels, and black trousers. A watch chain of gold and jet beads on a narrow cord is draped across his chest. His right hand rests on the back of the red chair in which he is sitting. Dimensions Primary Dimensions (height x width): 34 7/8 x 28in. (88.6 x 71.1cm)