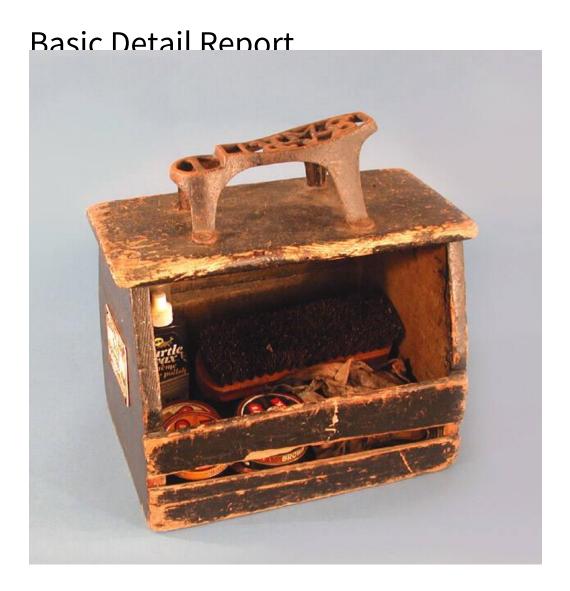

## Title Shoe Polishing Kit

Date 1952-1960

Primary Maker Unknown

Medium Case (.1): Wood, metal, black paint. Brushes (.2-.5): Wood. Brush (.6):

Plastic. Wax Containers (.7-.8): Plastic and liquid wax. Wax Containers (.9-.14):

Metal and solid wax. Rubber Cement Tube (.15): Plastic and rubber cement.

Shine Rag (.16): Cotton? Abrasive Disc (.17): Metal. Key and keyring (.18): Metal and plastic.

## **Basic Detail Report**

Dimensions Primary Dimensions (height including handle x width x depth of

case .1): 13 x 12 x 8 1/2in. (33 x 30.5 x 21.6cm) Component (length x width x

height of largest brushes, .2-.3): 8 1/4 x 2 5/8 x 2in. (21 x 6.7 x 5.1cm)