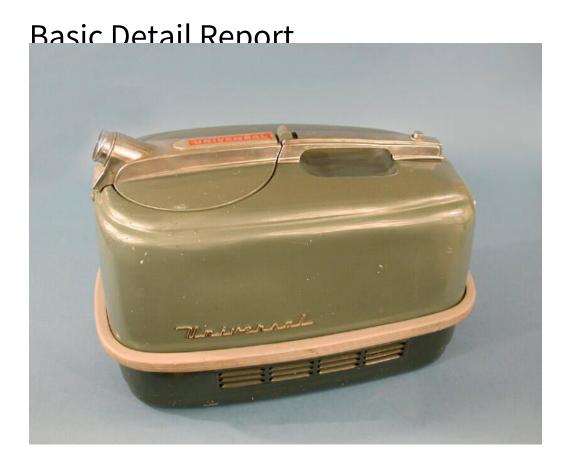

## Title Vacuum with Attachments and Original Box

Date 1950s

Primary Maker Landers, Frary, and Clark

Medium Vacuum (.a): Steel, rubber. Brushes (.b and .c): Plastic and metal.

Attachment (.d): Pressed paper composite and paint. Bag of vacuum bags (.e):

Plastic and paper. Bag for filter pad (.f): Paper and felt. Attachment holder (.g):

Cardboard and paint. Warranty card (.h): Paper. Box: Cardboard with metal

staples. Brush Head (.j): Metal Attachment Tube (.k): Metal Electrical Cord (.l):

Rubber, metal Attachment Tube (.m): Metal

Dimensions Primary Dimensions (height x width x depth of vacuum): 12 1/4 x 10

x 17 3/4in. (31.1 x 25.4 x 45.1cm) Component (height x width x depth of box): 15 3

/4 x 22 x 17 1/2in. (40 x 55.9 x 44.5cm)