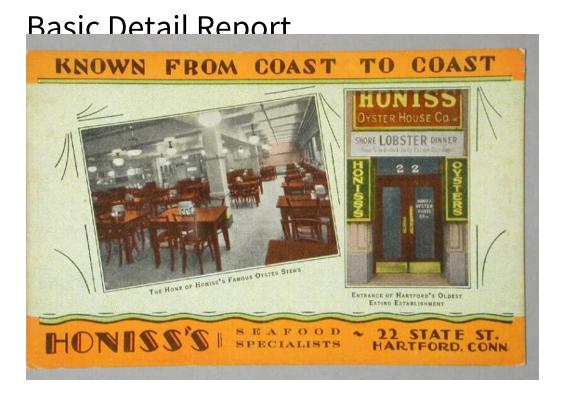

## Title Known from Coast to Coast Honiss's Seafood Specialists

Date early 20th-mid 20th century

Primary Maker Curt Teich & Co., Inc.

Medium Photomechanical prints; photolithograph on postcard

Description Postcard with advertisement for Honiss's Oyster House. On recto, there are two vignettes. The first shows the interior of the dining room, including wooden tables and chairs, and electric lights hanging from the ceiling. The second shows the front entrance, with signs that read: "HONISS / OYSTER HOUSE CO." "SHORE LOBSTER DINNER / From 5 to 8 o clock Daily Except Sundays." and "HONISS" "OYSTERS". The verso has a map showing the location of the restaurant and additional advertising.