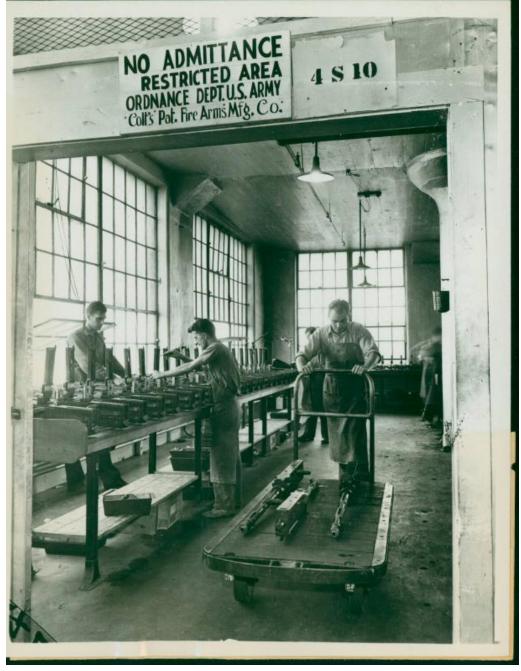

## **Basic Detail Report**

Title Inspecting Army Machine Guns at Colts Patent Firearms Mfg. Co.

Date 1940

Primary Maker Wide World Photos, Inc.

Medium Photography; gelatin silver print on paper

Description Two men wearing aprons over shirts and pants are standing on

opposite sides of a long table or workbench, on which a long row of machines

## **Basic Detail Report**

guns are arranged side by side. They appear to be working on the same gun. The man on the right wears eyeglasses and appears to be holding a screwdriver in his right hand. At the right, a third man wheels a flatbed truck or dolley with three machine guns on it toward the viewer. Two additional men, one blurred from movement, are in the background. Electric lights with shades hang from the wooden ceiling. A bucket hangs at the right. Some of the large factory windows at the left are open. A sign overhead reads, "NO ADMITTANCE / RESTRICTED AREA / ORDNANCE DEPT. U.S. ARMY / Colt's Pat. Fire Arms Mfg. Co." The numbers "4 S 10" appear to be stenciled on the beam at the right. Dimensions Primary Dimensions (image height x width): 8 1/2 x 6 3/4in. (21.6 x 17.1cm) Sheet (height x width): 9 x 7 1/8in. (22.9 x 18.1cm)