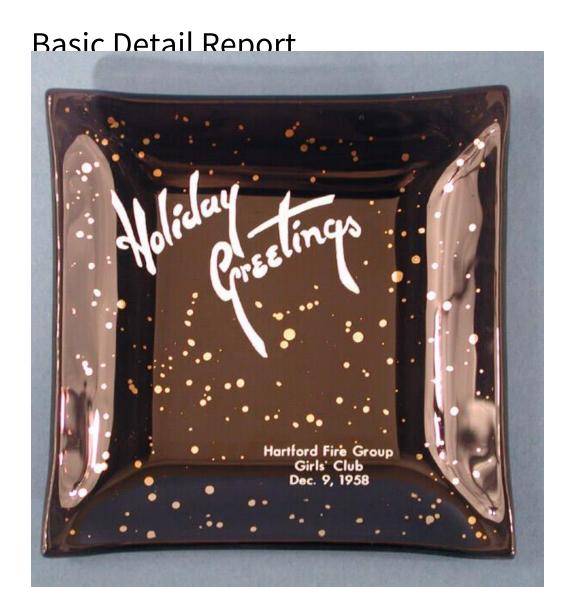

## Title Ashtray or Dish

Date 1958

Primary Maker Hartford Fire Group Girl's Club

Medium Pressed dark grey glass with gold and white transfer decoration

Description Square, translucent, pressed dark grey glass ashtray or dish with a

plain edge and sides that slope gradually to a square well. The upper left corner

of the dish is printed with, "Holiday/ Greetings" in white transfer. To the lower

right are the words, "Hartford Fire Group/ Girls' Club/ Dec. 9, 1958", also in white

## **Basic Detail Report**

transfer. The remainder of the surface of the dish has variously sized small dots,

arranged in a random pattern. The bottom of the dish has several light scratches.

Dimensions Primary Dimensions (length x width ): 3 3/4 x 3 3/4in. (9.5 x 9.5cm)